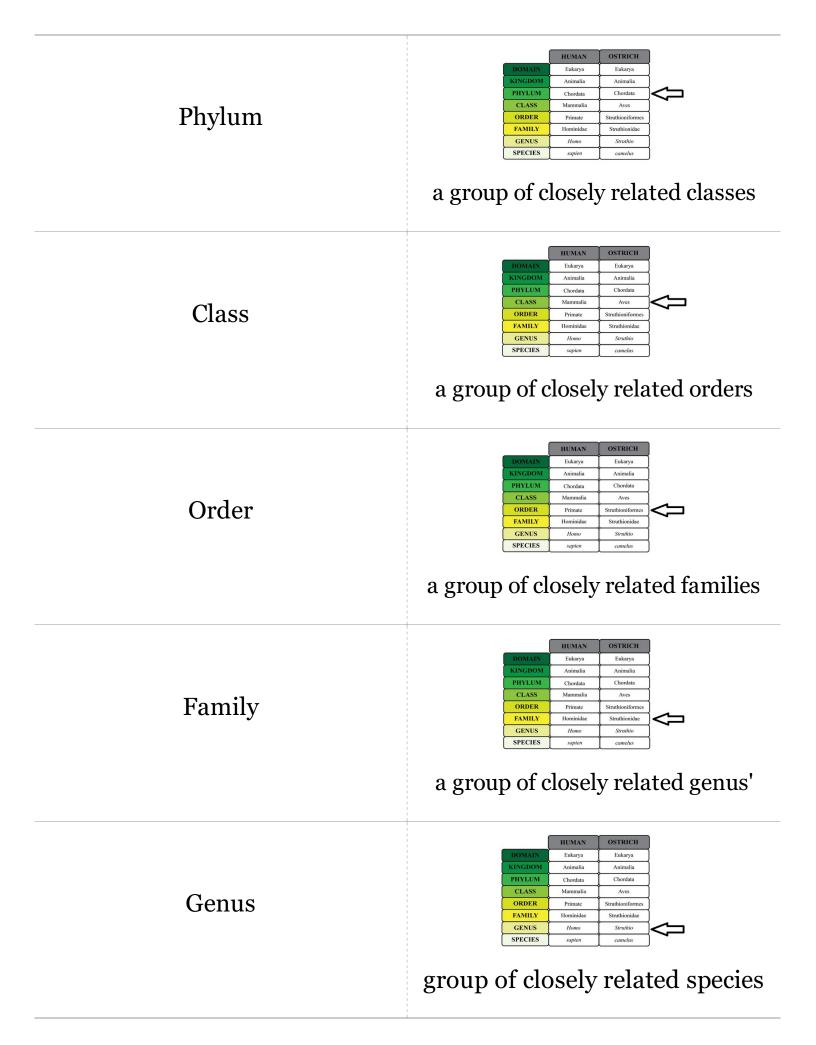

a type of white blood cell, that play an important role in the immune system; HIV attacks these cells

| Species                 | HUMAN OSTRICHDOMAINEukaryaEukaryaEukaryaKINGDOMAnimaliaAnimaliaAnimaliaPHYLUMChordataCLASSMarimaliaAvesORDERPrimateStruthionideeGENUSHomoStruthionideeGENUSStruthioSPECIESsapiencamelusgroup of similar organisms that caninterbreed and produce fertile offspring |
|-------------------------|--------------------------------------------------------------------------------------------------------------------------------------------------------------------------------------------------------------------------------------------------------------------|
| Cladogram               | diagram that shows the evolutionary relationships among a group of organisms                                                                                                                                                                                       |
| Derived characteristics | characteristic that appears in recent parts of a lineage, but not in its older members                                                                                                                                                                             |
| Common ancestor         | the most recent ancestral form or species                                                                                                                                                                                                                          |
| Dichotomous key         | from which two different species evolved<br>Key to Writing Implements<br>1. Writes with ink                                                                                                                                                                        |