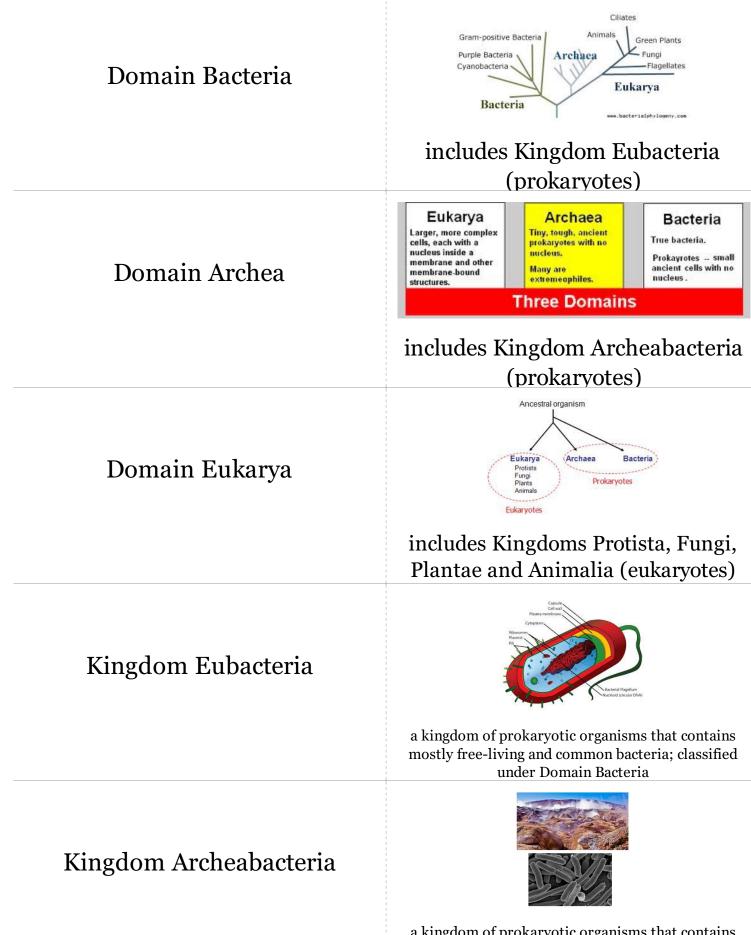

a kingdom of prokaryotic organisms that contains mostly bacteria that are limited to extreme environments; classified under Domain Archea